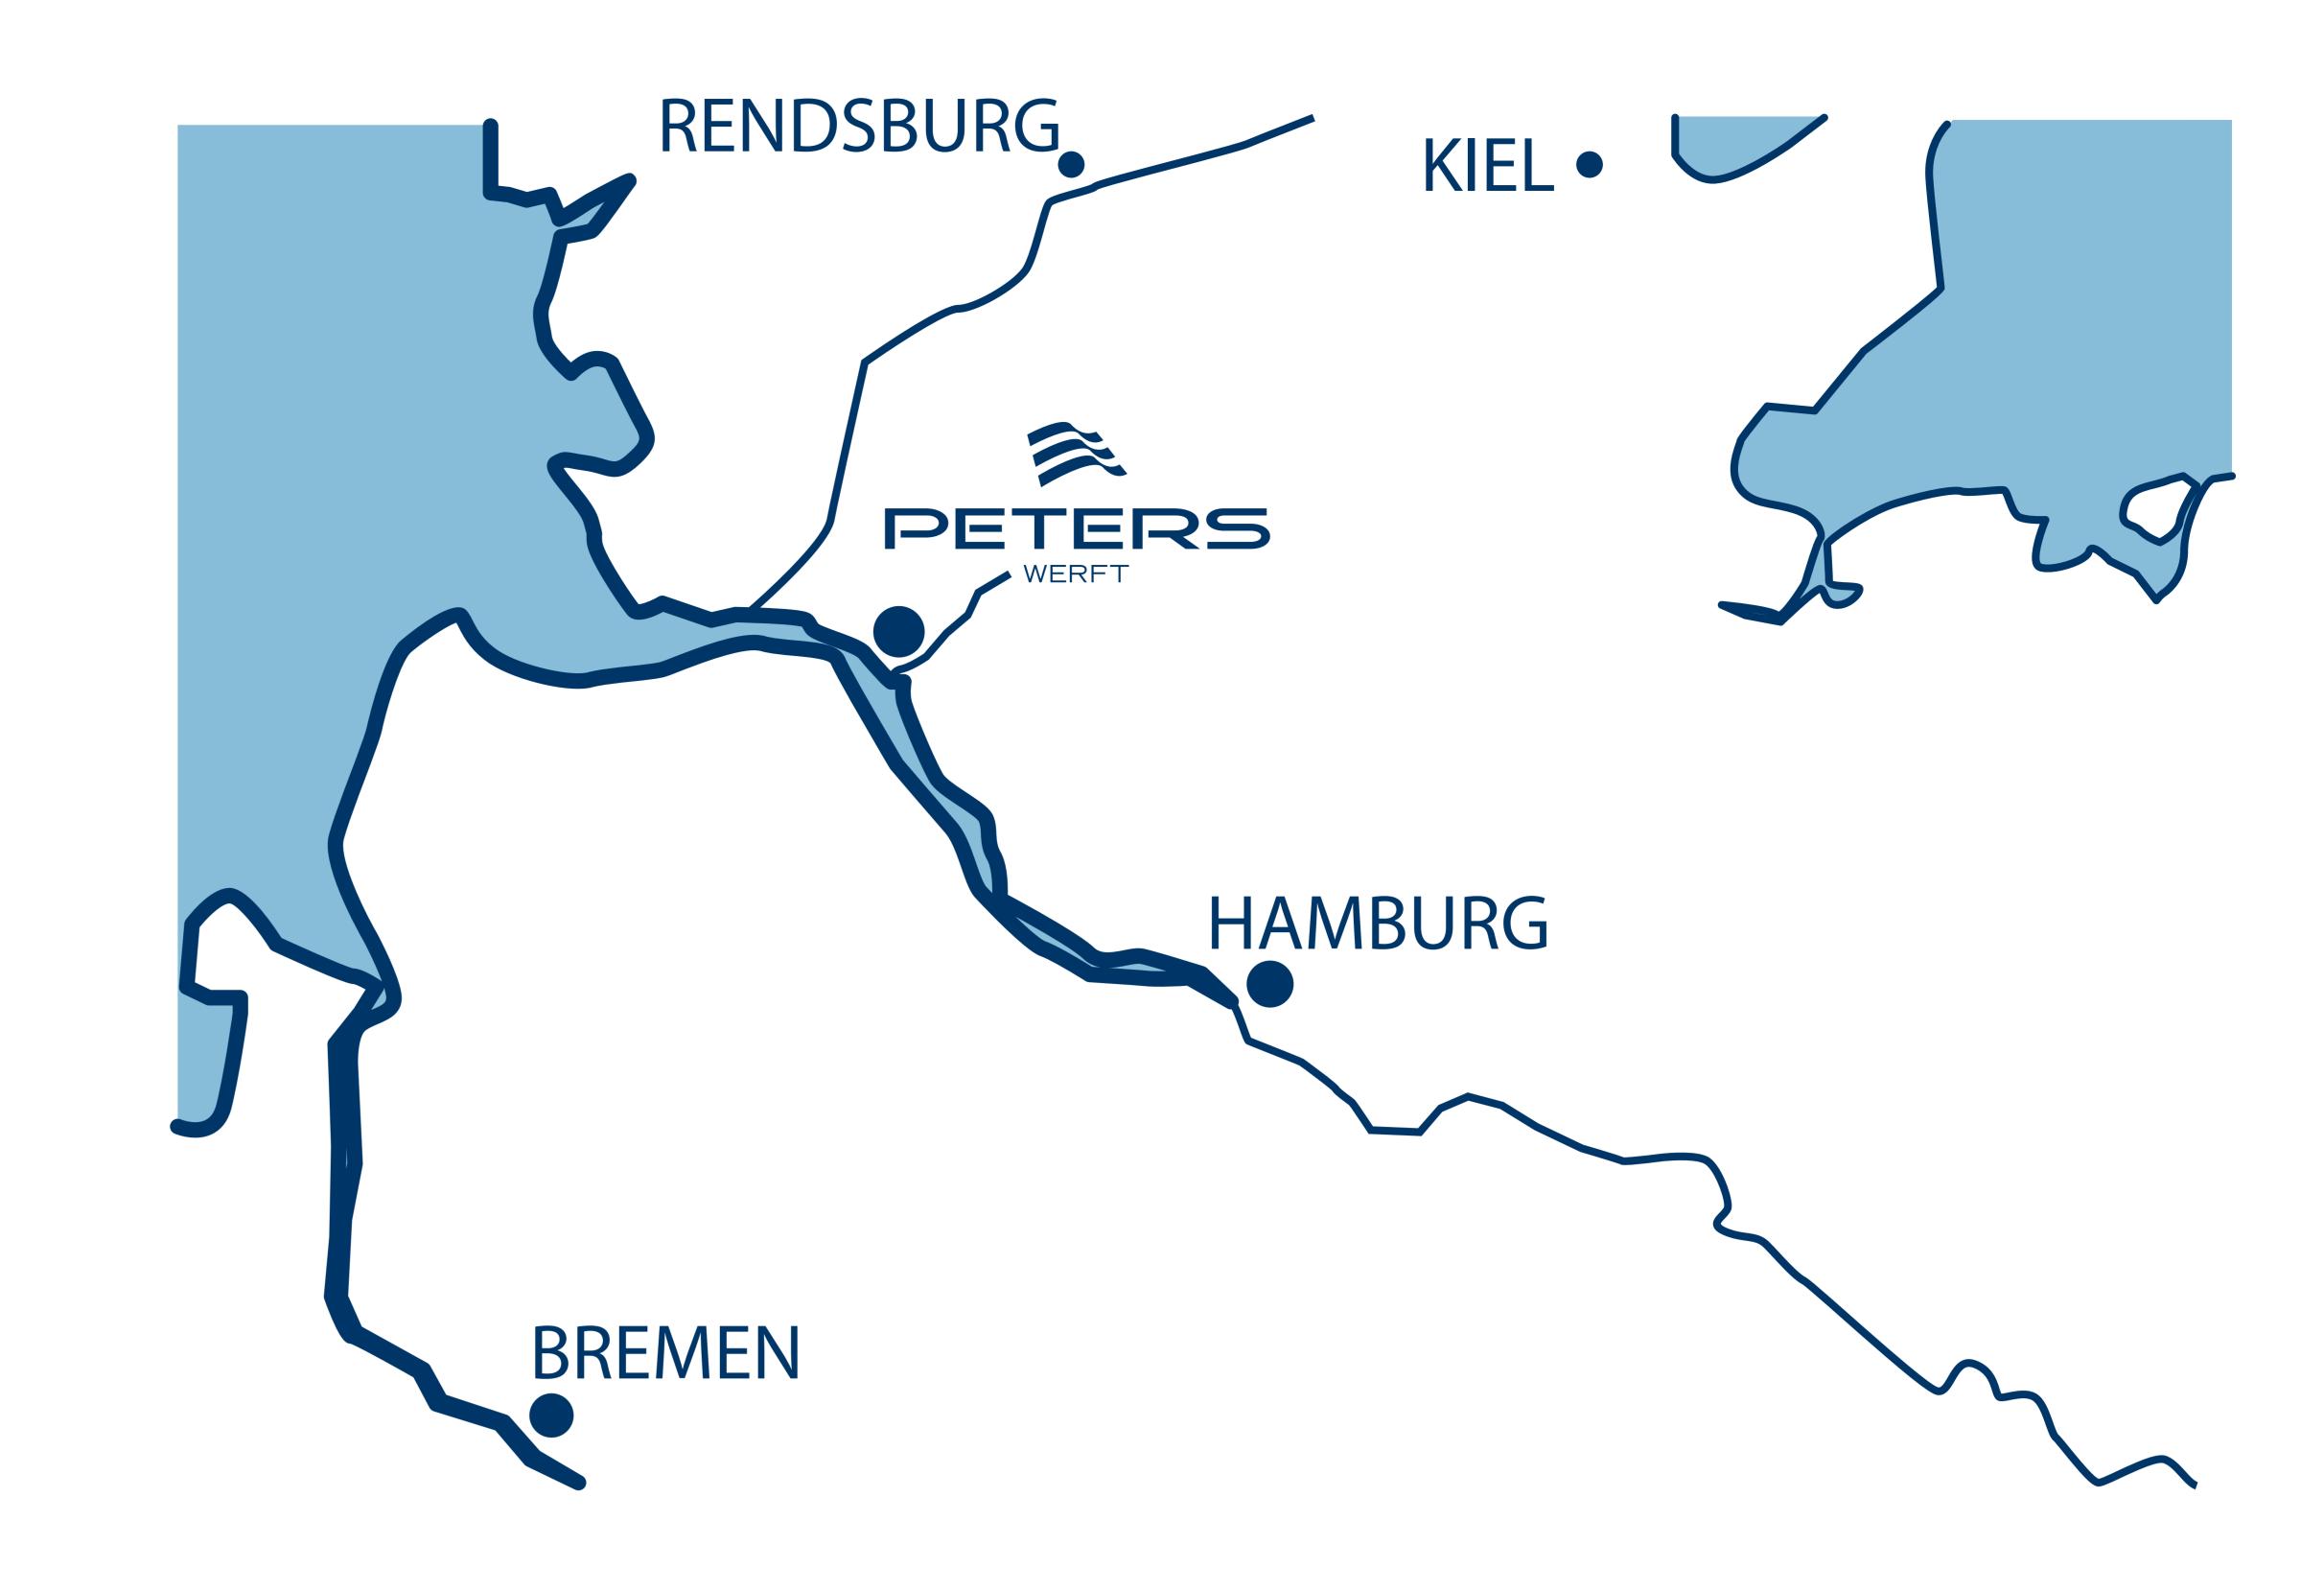

#### LOCATION:

Peters Werft is located in Northern Germany between Hamburg, Bremen and Rendsburg, right on the river Stör, a tributary to the river Elbe.

35 min from Hamburg Airport and close to the Autobahn A23.

5 min from the City of Glückstadt famous for its historic market place surrounded by little restaurants and shops, conveniently located for crew acommodation.

Located right on the river Stör, a tributary to the river Elbe.

5 min from the City of Glückstadt, restaurants and shops, conveniently for crew accommodation

35 min from Hamburg Airport

# Close to the Autobahn A23, A1 and A7