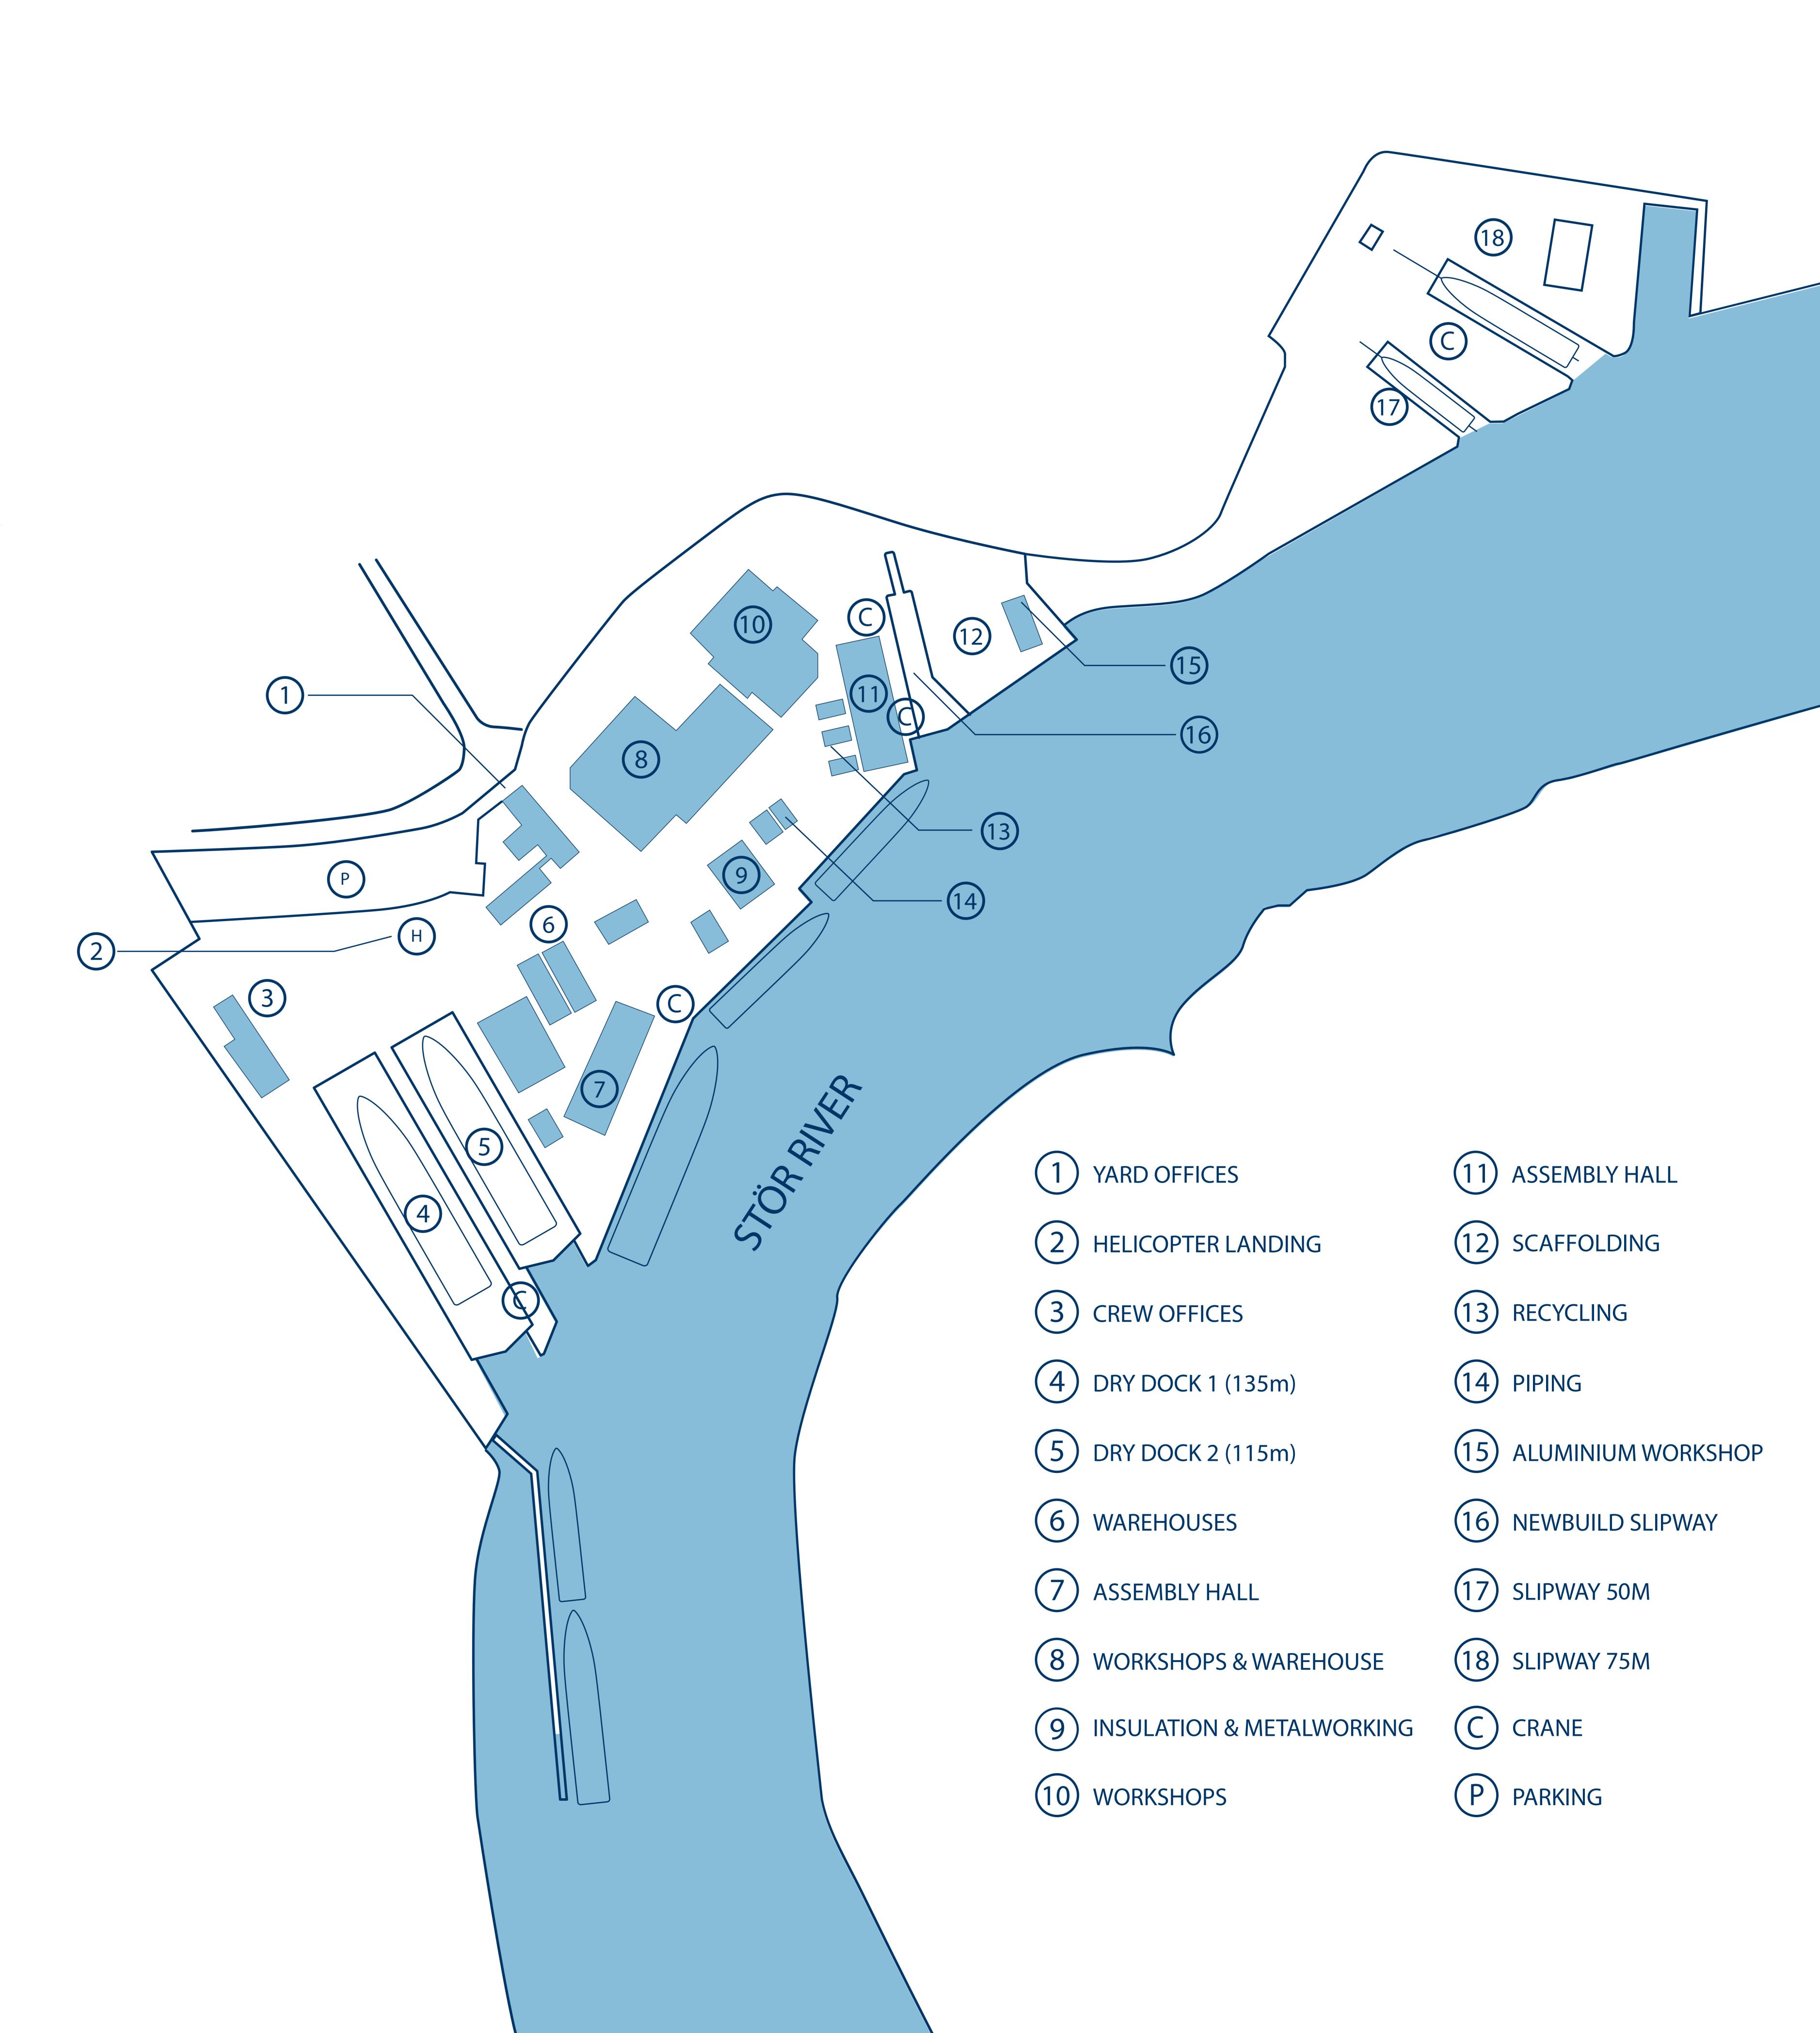

# CAPACITIES:

Dock1: Sheltered Dry Dock 135m x 22m, 5.5m depth

Dock2: Sheltered Dry Dock 115m x 22m, 5.5m depth

Two Slips: 1 x 50m 1 x 75m

5 Berths

5 Cranes

## **WORKSHOPS:**

Mechanical engineering

Electrical engineering

Joinery

Shipbuilding

Welding

Aluminium working

Paint shop

Pipe works